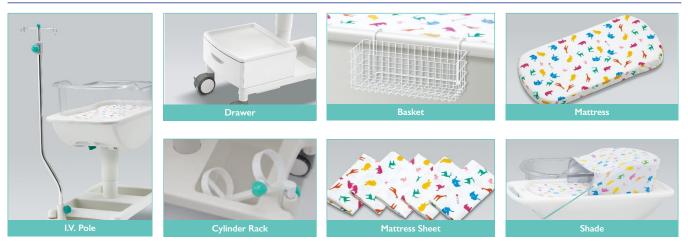

#### Accessories

#### **Part Numbers**

| Neo Cot HL Stand                        | 6038700              |
|-----------------------------------------|----------------------|
| Mattress, Blue                          | BC-BASS-1327-GLX-VII |
| Cover for Neo Cot                       | 6300001              |
| Transparent Cot                         | 26112                |
| Transparent Cot with<br>V shape Grommet | 261121               |
| I.V. Pole                               | 26113                |
| Drawer                                  | 26114                |
| Basket                                  | 26117                |
| Card Holder (25pk)                      | CRDHLD               |
| Easy Access Holder                      | 6720001              |
| Mattress Sheet                          | 26122                |
| Cylinder Rack                           | 2641120              |
| Neo Shade                               | 26123                |