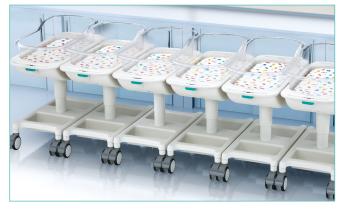

### Neo Cot Infant Bassinet

### **Enhance Bonding in The First Days of Life.**

**Neo Cot** A bassinet that is configurable for multiple care areas.  Configurable for multiple care areas Postpartum, nursery and NICU

- Supports maternal bonding
- Clean, simple design
- Infection Control (plastic vs. wood and metal)
- Safety (trans. Cot locks into place)
- Mobility (Heavy wooden designs cumbersome to move)

# Streamlined design and small footprint maximizes precious workspace.