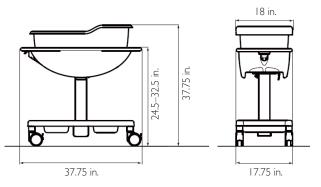

## Neo Cot offers a host of innovative design features

- Telescoping pedestal
  raises bassinet from bedside to staffside
  (24.5 in. to 32.5 in.).
- Large clear tilting bassinet provides full view of infant, easy to clean surface and smoothly tilts from 0-12°.
- 4-wheel locking casters enhance stability of the cot during mother and staff access to infant.

#### Specifications

| Туре          | NeoCot HL Stand                        |
|---------------|----------------------------------------|
| Product Code  | 26408                                  |
| Tilting Angle | 0° to 12°                              |
| Caster        | 10 cm Diameter (Dual caster w/stopper) |
| Load Capacity | 10 kg (on mattress)                    |
| Weight        | Approximately 27 kg                    |
| Dimensions    | W37.75 × D17.75 × H24.5 – 32.5 in      |