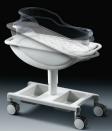

### Neo Cot Infant Bassinet

### **Enhance Bonding in The First Days of Life.**



**Neo Cot** A bassinet that is configurable for multiple care areas.  Configurable for multiple care areas Postpartum, nursery and NICU

- Supports maternal bonding
- Clean, simple design
- Infection Control (plastic vs. wood and metal)
- Safety (trans. Cot locks into place)
- Mobility (Heavy wooden designs cumbersome to move)





0-12°



## Neo Cot offers a host of innovative design features

- Telescoping pedestal
  raises bassinet from bedside to staffside
  (24.5 in. to 32.5 in.).
- Large clear tilting bassinet provides full view of infant, easy to clean surface and smoothly tilts from 0-12°.
- 4-wheel locking casters enhance stability of the cot during mother and staff access to infant.

#### Accessories



# Streamlined design and small footprint maximizes precious workspace.





#### **Part Numbers**

| Neo Cot HL Stand                        | 6038700              |
|-----------------------------------------|----------------------|
| Mattress, Blue                          | BC-BASS-1327-GLX-VII |
| Cover for Neo Cot                       | 6300001              |
| Transparent Cot                         | 26112