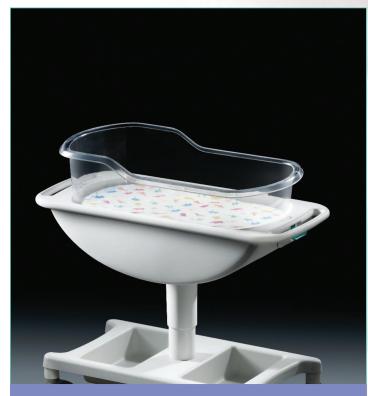

### Neo Cot Infant Bassinet

### **Enhance Bonding in The First Days of Life.**

**Neo Cot** A bassinet that is configurable for multiple care areas.  Configurable for multiple care areas Postpartum, nursery and NICU

- Supports maternal bonding
- Clean, simple design
- Infection Control (plastic vs. wood and metal)
- Safety (trans. Cot locks into place)
- Mobility (Heavy wooden designs cumbersome to move)

## Neo Cot offers a host of innovative design features

- Telescoping pedestal
  raises bassinet from bedside to staffside
  (24.5 in. to 32.5 in.).
- Large clear tilting bassinet provides full view of infant, easy to clean surface and smoothly tilts from 0-12°.
- 4-wheel locking casters enhance stability of the cot during mother and staff access to infant.