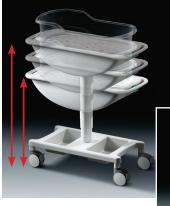

## Neo Cot offers a host of innovative design features

- Telescoping pedestal
  raises bassinet from bedside to staffside
  (24.5 in. to 32.5 in.).
- Large clear tilting bassinet provides full view of infant, easy to clean surface and smoothly tilts from 0-12°.
- 4-wheel locking casters enhance stability of the cot during mother and staff access to infant.

#### Specifications

| Туре          | NeoCot HL Stand                        |
|---------------|----------------------------------------|
| Product Code  | 26408                                  |
| Tilting Angle | 0° to 12°                              |
| Caster        | 10 cm Diameter (Dual caster w/stopper) |
| Load Capacity | 10 kg (on mattress)                    |
| Weight        | Approximately 27 kg                    |
| Dimensions    | W37.75 × D17.75 × H24.5 – 32.5 in      |